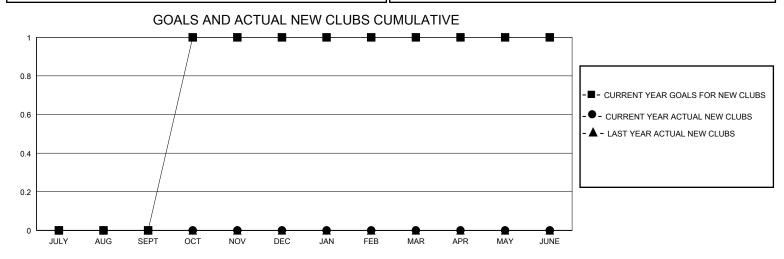

## District 5 SE

GMT: LOCATION SOUTH DAKOTA GMT CA

| OIVIT.        |               | LOC         | ,, (11011 000 111 E | ,, ,, ,, ,,                   |                        |                         | CIVIT Of C                                         |  |
|---------------|---------------|-------------|---------------------|-------------------------------|------------------------|-------------------------|----------------------------------------------------|--|
|               | Clut          | os          |                     | Members RESULTS FOR 2023-2024 |                        |                         |                                                    |  |
|               | RESULTS FOR   | R 2023-2024 |                     |                               |                        |                         |                                                    |  |
| QUARTER       | NEW CLUB GOAL | NEW CLUBS   | DROPPED CLUBS       | QUARTER MEMI                  | BER GROWTH NET<br>GOAL | MEMBER GROWTH<br>ACTUAL | DROPPED<br>MEMBERS ACTUAL<br>(including transfers) |  |
| JULY/AUG/SEPT | 0             | 0           | 0                   | JULY/AUG/SEPT                 | 20                     | 18                      | 7                                                  |  |
| OCT/NOV/DEC   | 1             | 0           | 0                   | OCT/NOV/DEC                   | 15                     | 15                      | 5                                                  |  |
| JAN/FEB/MAR   | 0             | 0           | 0                   | JAN/FEB/MAR                   | 10                     | 0                       | 0                                                  |  |
| APR/MAY/JUNE  | 0             | 0           | 0                   | APR/MAY/JUNE                  | 15                     | 0                       | 0                                                  |  |