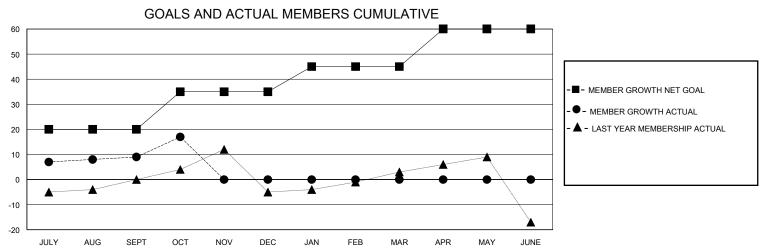

## District 5 SE

GMT: LOCATION SOUTH DAKOTA GMT CA

| OIVIT.        |               | LOC         | ,, (11011 000 111 E | ,, ,, ,, ,,                   |                        |                         | CIVIT Of C                                         |  |
|---------------|---------------|-------------|---------------------|-------------------------------|------------------------|-------------------------|----------------------------------------------------|--|
|               | Clut          | os          |                     | Members RESULTS FOR 2023-2024 |                        |                         |                                                    |  |
|               | RESULTS FOR   | R 2023-2024 |                     |                               |                        |                         |                                                    |  |
| QUARTER       | NEW CLUB GOAL | NEW CLUBS   | DROPPED CLUBS       | QUARTER MEMI                  | BER GROWTH NET<br>GOAL | MEMBER GROWTH<br>ACTUAL | DROPPED<br>MEMBERS ACTUAL<br>(including transfers) |  |
| JULY/AUG/SEPT | 0             | 0           | 0                   | JULY/AUG/SEPT                 | 20                     | 18                      | 7                                                  |  |
| OCT/NOV/DEC   | 1             | 0           | 0                   | OCT/NOV/DEC                   | 15                     | 15                      | 5                                                  |  |
| JAN/FEB/MAR   | 0             | 0           | 0                   | JAN/FEB/MAR                   | 10                     | 0                       | 0                                                  |  |
| APR/MAY/JUNE  | 0             | 0           | 0                   | APR/MAY/JUNE                  | 15                     | 0                       | 0                                                  |  |